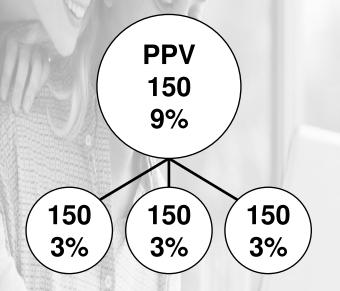

## **BRONZE INCENTIVES** Bronze Foundation Incentive

Earn a 30% monthly Performance Bonus multiplier

Achieve 9% Performance Bonus or higher AND

3+ Legs, each achieving a minimum of 3% Performance Bonus AND 150+ Personal PV @ 60% VCS

### **Bronze Foundation**

Earn a 30% monthly Performance Bonus multiplier

- Achieve 9% Performance Bonus or higher
- **3+ Legs at 3% Performance Bonus or higher**
- ✓ 150+ Personal PV @ 60% VCS