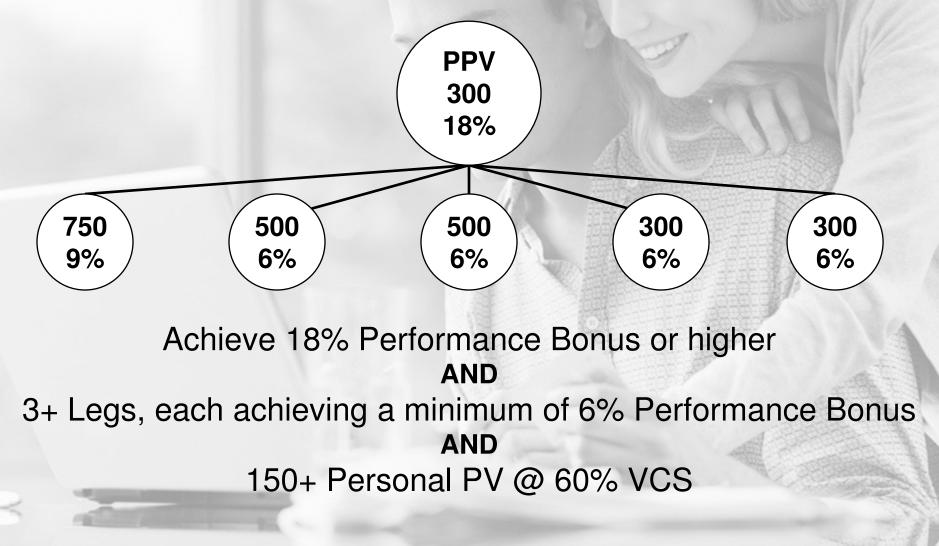

### **BRONZE INCENTIVES** Bronze Builder Incentive

Earn a 40% monthly Performance Bonus multiplier

Earn up to 12 times within 18 consecutive months!

### **Bronze Builder**

Earn a 40% monthly Performance Bonus multiplier

- Achieve 18% Performance Bonus or higher
- ✓ 3+ Legs at 6% Performance Bonus or higher
- ✓ 150+ Personal PV @ 60% VCS

Earn each incentive up to 12 times within 18 consecutive months!