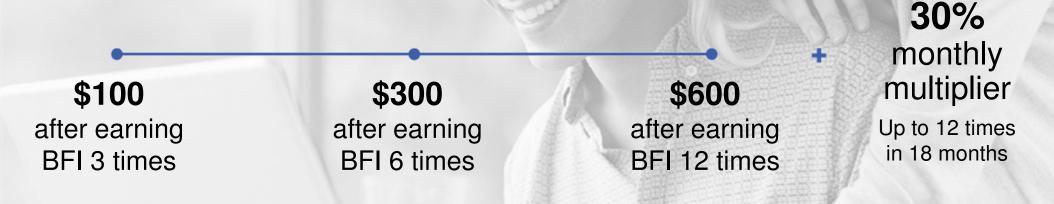

### **BRONZE INCENTIVES** Bronze Foundation Incentive

PLUS EARN MORE: In addition to a monthly 30% Performance Bonus multiplier, earn up to \$1,000 total for achieving BFI months. The more months you qualify, the greater your reward!

### FAQs

If I earn BFI in a month but miss qualifying the next month, am I still eligible for a BFI consistency reward?

Yes. You can earn a BFI consistency reward at 3-, 6- and 12-month milestones. Qualifying months can be achieved any time during your BFI eligibility period.