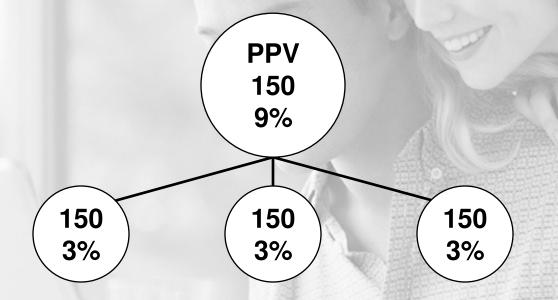

## **BRONZE INCENTIVES** Bronze Foundation Incentive

Earn a 30% monthly Performance Bonus multiplier

Achieve 9% Performance Bonus or higher AND

3+ Legs, each achieving a minimum of 3% Performance Bonus AND 150+ Personal PV @ 60% VCS

### **Bronze Foundation**

Earn a 30% monthly Performance Bonus multiplier

- Achieve 9% Performance Bonus or higher
- **3+ Legs at 3% Performance Bonus or higher**
- ✓ 150+ Personal PV @ 60% VCS