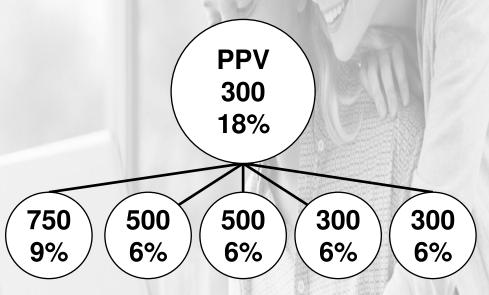

### **Bronze Builder**

Earn a 40% monthly Performance Bonus multiplier

- Achieve 18% Performance Bonus or higher
- ✓ 3+ Legs at 6% Performance Bonus or higher
- ✓ 150+ Personal PV @ 60% VCS

Earn each incentive up to 12 times within 18 consecutive months!